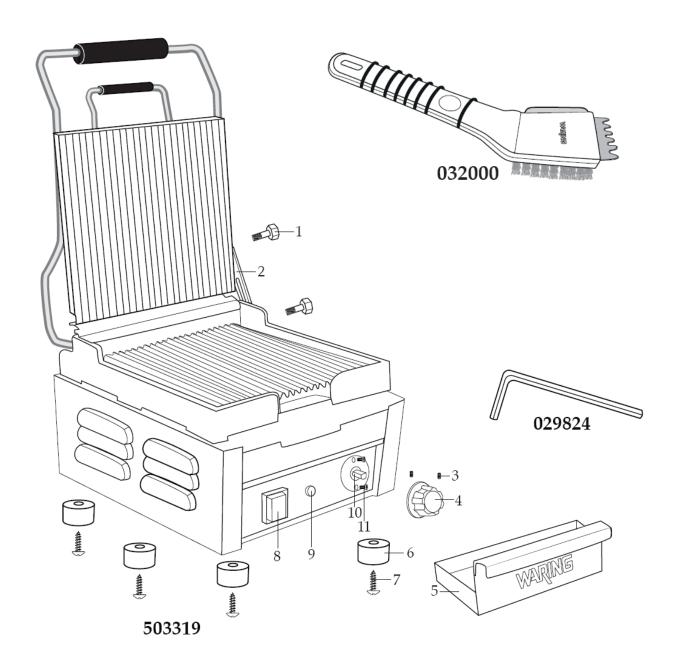

| Machine                    | Explode | Code     | Description                                 |
|----------------------------|---------|----------|---------------------------------------------|
| Waring Panini Grill Single | 1       | 2        | PIVOT BRACKET SCREW SET (1 SMALL & 1 LARGE) |
| Waring Panini Grill Single | 2       | 2        | PRIVOT BRACKET                              |
| Waring Panini Grill Single | 3       | 2        | SET SCREW 2 REQ.'D                          |
| Waring Panini Grill Single | 4       | <b>2</b> | CONTROL KNOB                                |
| Waring Panini Grill Single | 5       | <b>2</b> | DRIP TRAY                                   |
| Waring Panini Grill Single | 6       | 2        | FOOT 4 REQ.'D                               |
| Waring Panini Grill Single | 7       | <b>2</b> | FOOT SCREW 4 REQ.'D                         |
| Waring Panini Grill Single | 8       | <b>2</b> | ON/OFF SWITCH                               |
| Waring Panini Grill Single | 9       | <b>~</b> | INDICATOR LIGHT                             |
| Waring Panini Grill Single | 10      | AD213    | THERMOSTAT                                  |
| Waring Panini Grill Single | 11      | <b>~</b> | SCREW/ THERMOSTAT 2 REQ.'D                  |
| Waring Panini Grill Single | 12      | <b>~</b> | COVER                                       |
| Waring Panini Grill Single | 13      | <b>~</b> | WASHER 4 REQ.'D                             |
| Waring Panini Grill Single | 14      | <b>~</b> | SCREW 4 REQ.'D                              |
| Waring Panini Grill Single | 15      | <b>*</b> | BOLT/ HEX HEAD                              |
| Waring Panini Grill Single | 16      | <b>*</b> | WASHER                                      |
| Waring Panini Grill Single | 17      | <b>*</b> | INSULATION PLATE/ TOP                       |
| Waring Panini Grill Single | 18      | <b>~</b> | INSULATION/ TOP                             |
| Waring Panini Grill Single | 19      | <b>~</b> | ELEMENT PLATE/ TOP                          |
| Waring Panini Grill Single | 20      | <b>~</b> | BOLT/ HEX HEAD 4 REQ.'D                     |
| Waring Panini Grill Single | 21      | <b>~</b> | WASHER/ SPRING 4 REQ.D                      |
| Waring Panini Grill Single | 22      | <b>2</b> | WASHER 4 REQ.'D                             |
| Waring Panini Grill Single | 23      | <b>~</b> | FIBER SLEEVE 2 REQ.'D                       |
| Waring Panini Grill Single | 24      | <b>~</b> | PLASTIC SLEEVE 2 REQ.'D                     |
| Waring Panini Grill Single | 25      | <b>~</b> | SCREW 2 REQ.'D                              |
| Waring Panini Grill Single | 26      | <b>~</b> | WASHER 2 REQ.'D                             |
| Waring Panini Grill Single | 27      | <b>~</b> | ELEMENT / TOP                               |
| Waring Panini Grill Single | 28      | <b>*</b> | TOP GRILL PLATE/ RIBBED                     |
| Waring Panini Grill Single | 29      | <b>2</b> | SCREW                                       |
| Waring Panini Grill Single | 30      | <b>~</b> | TENSION SCREW                               |
| Waring Panini Grill Single | 31      | <b>*</b> | TENSION BRACKET                             |
| Waring Panini Grill Single | 32      | <b>*</b> | SCREW 4 REQ.'D                              |
| Waring Panini Grill Single | 33      | <b>*</b> | WASHER /SPRING 4 REQ.'D                     |
| Waring Panini Grill Single | 34      | <b>*</b> | BRACKET/ LARGE HANDLE 2 REQ.'D              |
| Waring Panini Grill Single | 35      | <b>~</b> | BOTTOM GRILL PLATE/ RIBBED                  |
| Waring Panini Grill Single | 36      | <b>~</b> | BRACKET/ THERMOSTAT                         |
| Waring Panini Grill Single | 37      | <b>~</b> | WASHER 2 REQ.'D                             |
| Waring Panini Grill Single | 38      | <b>~</b> | SCREW 2 REQ.'D                              |
| Waring Panini Grill Single | 39      | <b>~</b> | FIBER SLEEVE 2 REQ.'D                       |
| Waring Panini Grill Single | 40      | <b>~</b> | PLASTIC SLEEVE 2 REQ.'D                     |
| Waring Panini Grill Single | 41      | <b>~</b> | SCREW 2 REQ.'D                              |
| Waring Panini Grill Single | 42      | <b>~</b> | WASHER 2 REQ.'D                             |
| Waring Panini Grill Single | 43      | 2        | ELEMENT/ BOTTOM                             |
| Waring Panini Grill Single | 44      | 2        | ELEMENT PLATE/ BOTTOM                       |
| Waring Panini Grill Single | 45      | <b>2</b> | WASHER 4 REQ.'D                             |
| Waring Panini Grill Single | 46      | <b>2</b> | WASHER/ SPRING 4 REQ.'D                     |
| Waring Panini Grill Single | 47      | <b>~</b> | BOLT/ HEX HEAD 4 REQ.'D                     |

Exploded diagram and spare parts list CF230

| <u>Exploded diagram and spar</u> | e parts list | CI 230   |                                    |
|----------------------------------|--------------|----------|------------------------------------|
| Waring Panini Grill Single       | 48           | <b>~</b> | NUT                                |
| Waring Panini Grill Single       | 49           | <b>~</b> | INSULATION/ BOTTOM                 |
| Waring Panini Grill Single       | 50           | <b>~</b> | INSULATION PLATE/ BOTTOM           |
| Waring Panini Grill Single       | 51           | <b>~</b> | WASHER                             |
| Waring Panini Grill Single       | 52           | <b>~</b> | NUT                                |
| Waring Panini Grill Single       | 53           | <b>~</b> | SCREW 2 REQ.'D                     |
| Waring Panini Grill Single       | 54           | <b>~</b> | WASHER 2 REQ.'D                    |
| Waring Panini Grill Single       | 55           | <b>~</b> | REAR COVER WITH TENSION COVER      |
| Waring Panini Grill Single       | 56           | <b>~</b> | REAR COVER PLATE WITH TENSION HOLE |
| Waring Panini Grill Single       | 57           | <b>~</b> | LARGE HANDLE                       |
| Waring Panini Grill Single       | 58           | <b>~</b> | SCREW / HEX HEAD 2 REQ.'D          |
| Waring Panini Grill Single       | 59           | <b>~</b> | NUT 2 REQ.'D/ HANDLE               |
| Waring Panini Grill Single       | 60           | <b>~</b> | THERMAL CUT OFF                    |
| Waring Panini Grill Single       | 61           | <b>~</b> | WASHER 2 REQ.'D                    |
| Waring Panini Grill Single       | 62           | <b>~</b> | NUT 2 REQ.'D                       |
| Waring Panini Grill Single       | 63           |          | WASHER 4 REQ.'D                    |
| Waring Panini Grill Single       | 64           |          | WASHER/ SPRING 4 REQ.'D            |
| Waring Panini Grill Single       | 65           | <b>~</b> | BOLT 4 REQ.'D                      |
| Waring Panini Grill Single       | 66           | WA105    | WIRE TIE 7 REQ.'D                  |
| Waring Panini Grill Single       | 67           | <b>~</b> | LEAD/ RED LONG                     |
| Waring Panini Grill Single       | 68           | <b>~</b> | LEAD/ READ LONG & WHITE JOINED     |
| Waring Panini Grill Single       | 69           |          | LEAD/ BLACK LONG & WHITE JOINDED   |
| Waring Panini Grill Single       | 70           | <b>*</b> | LEAD/ RED SHORT                    |
| Waring Panini Grill Single       | 71           | <b>*</b> | BOTTOM HOUSING PLATE               |
| Waring Panini Grill Single       | 72           | <b>*</b> | SCREW 4 REQ.'D                     |
| Waring Panini Grill Single       | 032000       | <b>*</b> | CLEANING BRUSH                     |
| Waring Panini Grill Single       | 029824       | <b>*</b> | 5/32 SHORT ARM HEX KEY             |
| Waring Panini Grill Single       | 503319       | <b>*</b> | BASE UNIT ASSEMBLY                 |
|                                  |              |          |                                    |