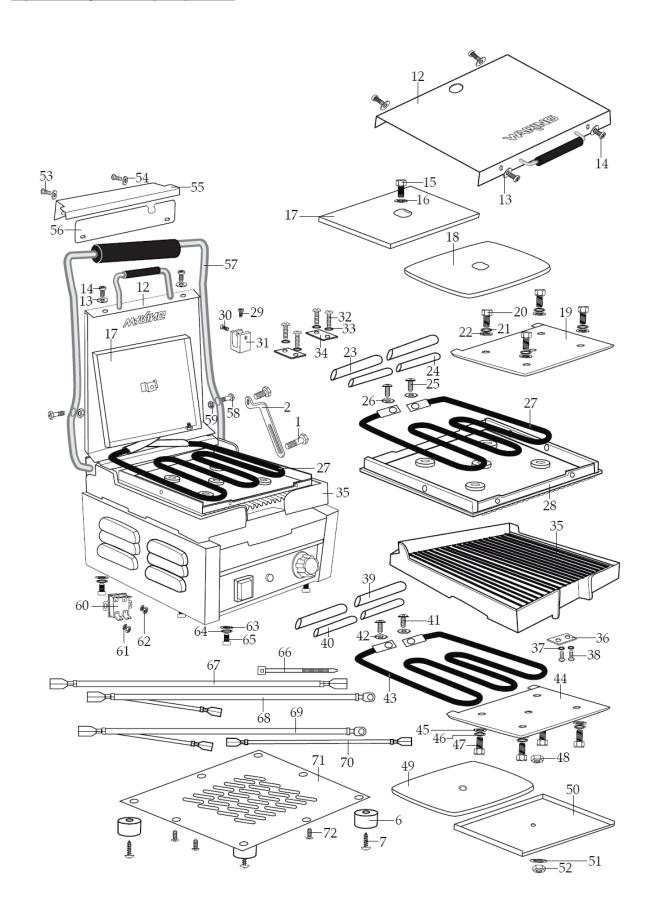

| Machine                    | Explode | Code     | Description                                 |
|----------------------------|---------|----------|---------------------------------------------|
| Waring Panini Grill Single | 1       | 2        | PIVOT BRACKET SCREW SET (1 SMALL & 1 LARGE) |
| Waring Panini Grill Single | 2       | 2        | PRIVOT BRACKET                              |
| Waring Panini Grill Single | 3       | 2        | SET SCREW 2 REQ.'D                          |
| Waring Panini Grill Single | 4       | <b>2</b> | CONTROL KNOB                                |
| Waring Panini Grill Single | 5       | <b>2</b> | DRIP TRAY                                   |
| Waring Panini Grill Single | 6       | 2        | FOOT 4 REQ.'D                               |
| Waring Panini Grill Single | 7       | <b>2</b> | FOOT SCREW 4 REQ.'D                         |
| Waring Panini Grill Single | 8       | <b>2</b> | ON/OFF SWITCH                               |
| Waring Panini Grill Single | 9       | <b>~</b> | INDICATOR LIGHT                             |
| Waring Panini Grill Single | 10      | AD213    | THERMOSTAT                                  |
| Waring Panini Grill Single | 11      | <b>~</b> | SCREW/ THERMOSTAT 2 REQ.'D                  |
| Waring Panini Grill Single | 12      | <b>~</b> | COVER                                       |
| Waring Panini Grill Single | 13      | <b>~</b> | WASHER 4 REQ.'D                             |
| Waring Panini Grill Single | 14      | <b>~</b> | SCREW 4 REQ.'D                              |
| Waring Panini Grill Single | 15      | <b>*</b> | BOLT/ HEX HEAD                              |
| Waring Panini Grill Single | 16      | <b>*</b> | WASHER                                      |
| Waring Panini Grill Single | 17      | <b>*</b> | INSULATION PLATE/ TOP                       |
| Waring Panini Grill Single | 18      | <b>~</b> | INSULATION/ TOP                             |
| Waring Panini Grill Single | 19      | <b>~</b> | ELEMENT PLATE/ TOP                          |
| Waring Panini Grill Single | 20      | <b>~</b> | BOLT/ HEX HEAD 4 REQ.'D                     |
| Waring Panini Grill Single | 21      | <b>~</b> | WASHER/ SPRING 4 REQ.D                      |
| Waring Panini Grill Single | 22      | <b>2</b> | WASHER 4 REQ.'D                             |
| Waring Panini Grill Single | 23      | <b>~</b> | FIBER SLEEVE 2 REQ.'D                       |
| Waring Panini Grill Single | 24      | <b>~</b> | PLASTIC SLEEVE 2 REQ.'D                     |
| Waring Panini Grill Single | 25      | <b>~</b> | SCREW 2 REQ.'D                              |
| Waring Panini Grill Single | 26      | <b>~</b> | WASHER 2 REQ.'D                             |
| Waring Panini Grill Single | 27      | <b>~</b> | ELEMENT / TOP                               |
| Waring Panini Grill Single | 28      | <b>*</b> | TOP GRILL PLATE/ RIBBED                     |
| Waring Panini Grill Single | 29      | <b>2</b> | SCREW                                       |
| Waring Panini Grill Single | 30      | <b>~</b> | TENSION SCREW                               |
| Waring Panini Grill Single | 31      | <b>*</b> | TENSION BRACKET                             |
| Waring Panini Grill Single | 32      | <b>*</b> | SCREW 4 REQ.'D                              |
| Waring Panini Grill Single | 33      | <b>*</b> | WASHER /SPRING 4 REQ.'D                     |
| Waring Panini Grill Single | 34      | <b>*</b> | BRACKET/ LARGE HANDLE 2 REQ.'D              |
| Waring Panini Grill Single | 35      | <b>~</b> | BOTTOM GRILL PLATE/ RIBBED                  |
| Waring Panini Grill Single | 36      | <b>~</b> | BRACKET/ THERMOSTAT                         |
| Waring Panini Grill Single | 37      | <b>~</b> | WASHER 2 REQ.'D                             |
| Waring Panini Grill Single | 38      | <b>~</b> | SCREW 2 REQ.'D                              |
| Waring Panini Grill Single | 39      | <b>~</b> | FIBER SLEEVE 2 REQ.'D                       |
| Waring Panini Grill Single | 40      | <b>~</b> | PLASTIC SLEEVE 2 REQ.'D                     |
| Waring Panini Grill Single | 41      | <b>~</b> | SCREW 2 REQ.'D                              |
| Waring Panini Grill Single | 42      | <b>~</b> | WASHER 2 REQ.'D                             |
| Waring Panini Grill Single | 43      | 2        | ELEMENT/ BOTTOM                             |
| Waring Panini Grill Single | 44      | 2        | ELEMENT PLATE/ BOTTOM                       |
| Waring Panini Grill Single | 45      | <b>2</b> | WASHER 4 REQ.'D                             |
| Waring Panini Grill Single | 46      | <b>2</b> | WASHER/ SPRING 4 REQ.'D                     |
| Waring Panini Grill Single | 47      | <b>~</b> | BOLT/ HEX HEAD 4 REQ.'D                     |

Exploded diagram and spare parts list CF230

| <u>Exploded diagram and spar</u> | e parts list | CI 230   |                                    |
|----------------------------------|--------------|----------|------------------------------------|
| Waring Panini Grill Single       | 48           | <b>~</b> | NUT                                |
| Waring Panini Grill Single       | 49           | <b>~</b> | INSULATION/ BOTTOM                 |
| Waring Panini Grill Single       | 50           | <b>~</b> | INSULATION PLATE/ BOTTOM           |
| Waring Panini Grill Single       | 51           | <b>~</b> | WASHER                             |
| Waring Panini Grill Single       | 52           | <b>~</b> | NUT                                |
| Waring Panini Grill Single       | 53           | <b>~</b> | SCREW 2 REQ.'D                     |
| Waring Panini Grill Single       | 54           | <b>~</b> | WASHER 2 REQ.'D                    |
| Waring Panini Grill Single       | 55           | <b>~</b> | REAR COVER WITH TENSION COVER      |
| Waring Panini Grill Single       | 56           | <b>~</b> | REAR COVER PLATE WITH TENSION HOLE |
| Waring Panini Grill Single       | 57           | <b>~</b> | LARGE HANDLE                       |
| Waring Panini Grill Single       | 58           | <b>~</b> | SCREW / HEX HEAD 2 REQ.'D          |
| Waring Panini Grill Single       | 59           | <b>~</b> | NUT 2 REQ.'D/ HANDLE               |
| Waring Panini Grill Single       | 60           | <b>~</b> | THERMAL CUT OFF                    |
| Waring Panini Grill Single       | 61           | <b>~</b> | WASHER 2 REQ.'D                    |
| Waring Panini Grill Single       | 62           | <b>~</b> | NUT 2 REQ.'D                       |
| Waring Panini Grill Single       | 63           |          | WASHER 4 REQ.'D                    |
| Waring Panini Grill Single       | 64           |          | WASHER/ SPRING 4 REQ.'D            |
| Waring Panini Grill Single       | 65           | <b>~</b> | BOLT 4 REQ.'D                      |
| Waring Panini Grill Single       | 66           | WA105    | WIRE TIE 7 REQ.'D                  |
| Waring Panini Grill Single       | 67           | <b>~</b> | LEAD/ RED LONG                     |
| Waring Panini Grill Single       | 68           | <b>~</b> | LEAD/ READ LONG & WHITE JOINED     |
| Waring Panini Grill Single       | 69           |          | LEAD/ BLACK LONG & WHITE JOINDED   |
| Waring Panini Grill Single       | 70           | <b>*</b> | LEAD/ RED SHORT                    |
| Waring Panini Grill Single       | 71           | <b>*</b> | BOTTOM HOUSING PLATE               |
| Waring Panini Grill Single       | 72           | <b>*</b> | SCREW 4 REQ.'D                     |
| Waring Panini Grill Single       | 032000       | <b>*</b> | CLEANING BRUSH                     |
| Waring Panini Grill Single       | 029824       | <b>*</b> | 5/32 SHORT ARM HEX KEY             |
| Waring Panini Grill Single       | 503319       | <b>*</b> | BASE UNIT ASSEMBLY                 |
|                                  |              |          |                                    |